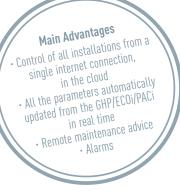

# in the cloud All the parameters automatically updated from the GHP/ECOi/PACi in real time • Remote maintenance advice . Alarms

### **CENTRALIZE CONTROL OF YOUR BUSINESS** PREMISES, FROM WHEREVER YOU ARE, 24/7

It doesn't matter how many sites you have, or where they are!

The new Cloud system from Panasonic allows you to have complete control of all your installations, from your smartphone or from your computer. In a simple click, all your units from several locations, receive status updates in real-time of all your installations, preventing breakdowns and optimizing costs