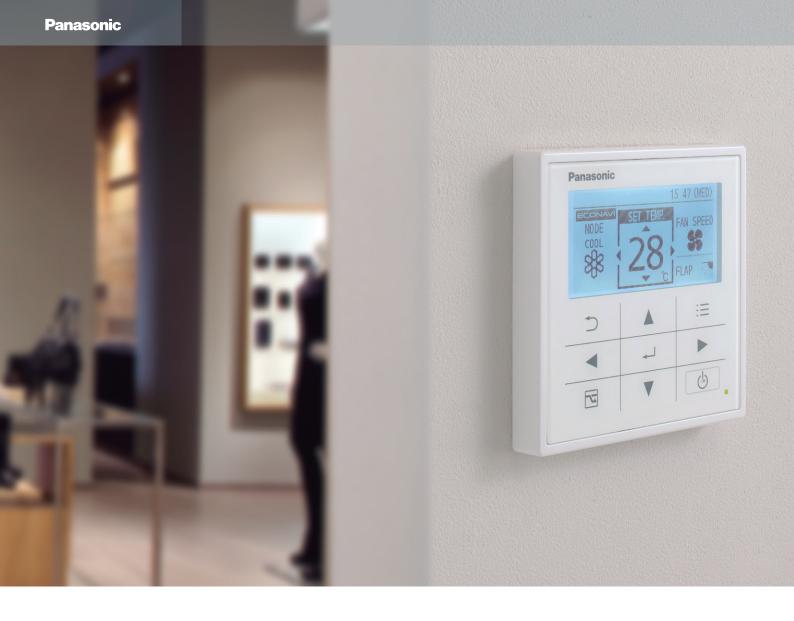

Control your way Wide variety of controls, from simple user control to full system control via remote access functionality. Touch panel, web server, consumption control, smartphone control... everything is possible.

**Control your way** Wide variety of controls,

from simple user control to full system control via remote access functionality. Touch panel, web server, consumption control, smartphone control... everything is possible.