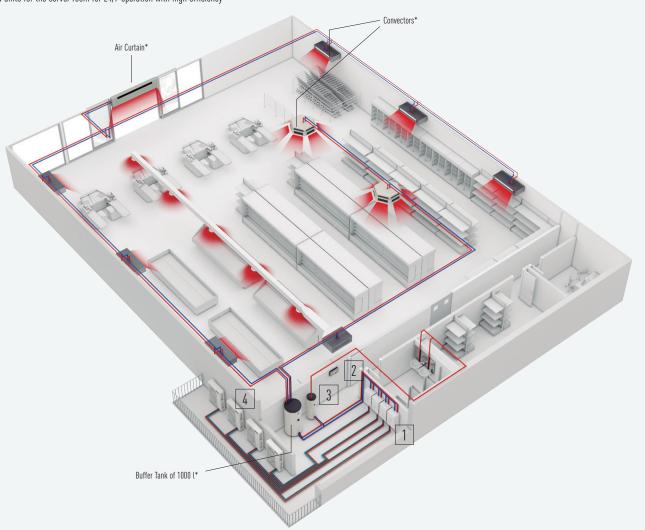

# EXAMPLE OF APPLICATIONS: RETAIL SHOP OF 500/2.000m<sup>2</sup>, WATER BASED HEATING

#### PANASONIC SOLUTION:

- Efficient Aquarea heat pumps air to water, to heat and cool water based installation (with fan coils or convectors)
- · Efficient load management during inter-seasons and cascade management with Heat Pump Manager
- Dedicated units for the server room for 24/7 operation with high efficiency

#### Supermarket with Aquarea

Heat pump technology is scalable, meaning that it can be installed in buildings of varying sizes, offering both small- and large-scale heating solutions. The technology is also environmentally friendly when compared to existing technologies, offering demonstrable energy-use and emissions savings and in most cases; will deliver operational cost savings when compared with fossil fuel alternatives.

- · Easy connection to existing system
- Fan Coils
- Floor Heating
- 4 way and 2 way convectors
- Domestic hot water tanks
- High efficiency
- · Very good part load management
- Cascade management for higher durability of the system