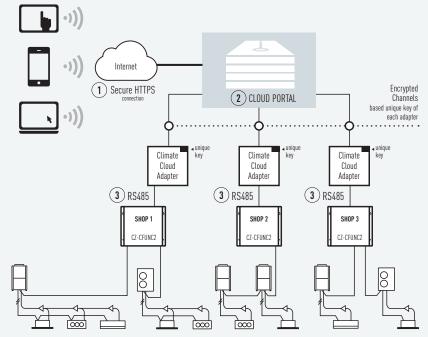

# PANASONIC SMART CLOUD. TAKE CONTROL OF ALL YOUR SHOPS

1. Secure connection between portal and adapters (encryption). 2. Portal: Single point of access for shops owners, employers, franchisers and facility companies. 3. Easy integration in existing systems via RS485 protocol.