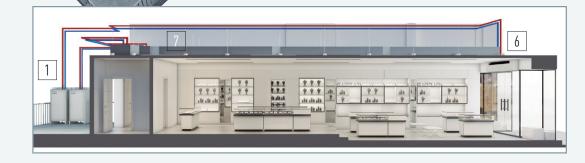

# EXAMPLE OF APPLICATIONS: RETAIL SHOP OF 1.000/2.000m<sup>2</sup>

#### **PANASONIC SOLUTION:**

- · Electrical VRF or Gas heat pump combined with duct types for an easy and flexible integration
- Dedicated units for the server room for 24/7 operation with high efficiency
- · Air curtains combined with commercial units to reduce the energy losses of the shop
- · Efficient all fresh air duct type with heat exchanger to ensure air renewal
- · Panasonic Smart Cloud to monitor the shop remotely