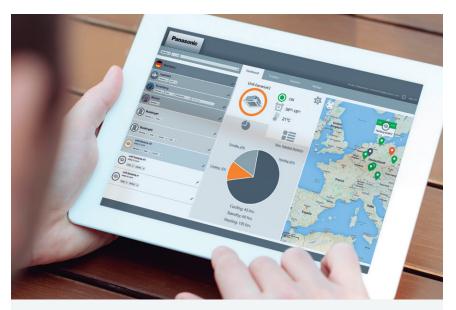

### **CENTRALIZE CONTROL OF YOUR BUSINESS** PREMISES, FROM WHEREVER YOU ARE, 24/7

It doesn't matter how many sites you have, or where they are!

The new Cloud system from Panasonic allows you to have complete control of all your installations, from your smartphone or from your computer. In a simple click, all your units from several locations, receive status updates in real-time of all your installations, preventing breakdowns and optimizing costs

#### WITH PANASONIC SMART CLOUD, HAVE YOUR BUSINESS **UNDER CONTROL, AND START SAVING!**

- · Monitor temperature in your shops, optimize temperatures, reduce energy costs!
- · Monitor running time, anticipate maintenance and optimise costs consumption
- · Monitor breakdowns in order to take quick action to maintain the comfort in the shops
- · Monitor energy consumption and running time of the units
- · Compare the performance of your shops easily and develop best practices plan
- Alarms
- 2 connections possible:
  - by internet, using the shop internet connection
  - by 3G module. In this case, the system does not need internet connection, but a SIM Card and the 3G contract should be supply on the field.