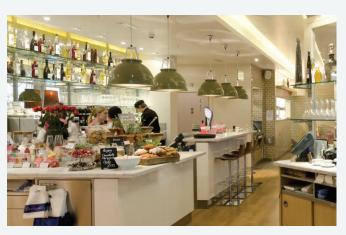

# UK RESTAURANT CHAIN CARLUCCIO'S ACHIEVES SIGNIFICANT ENERGY SAVINGS BY USING AN AQUAREA HEAT PUMP

A 12kW Aquarea T-CAP mono bloc unit was installed at their Sheffield site which allowed for the free air from the kitchen roof space to be transferred through condensing unit providing hot water at the optimum temperature. When they compared this restaurant to another of their sites of a similar size, the energy savings were considerable. To heat the water for their Leeds restaurant cost £2027 whilst in Sheffield the comparable cost was just £476. These sizable savings meant the site saw a return on investment in about 2 years and has achieved a COP of about 3.91.